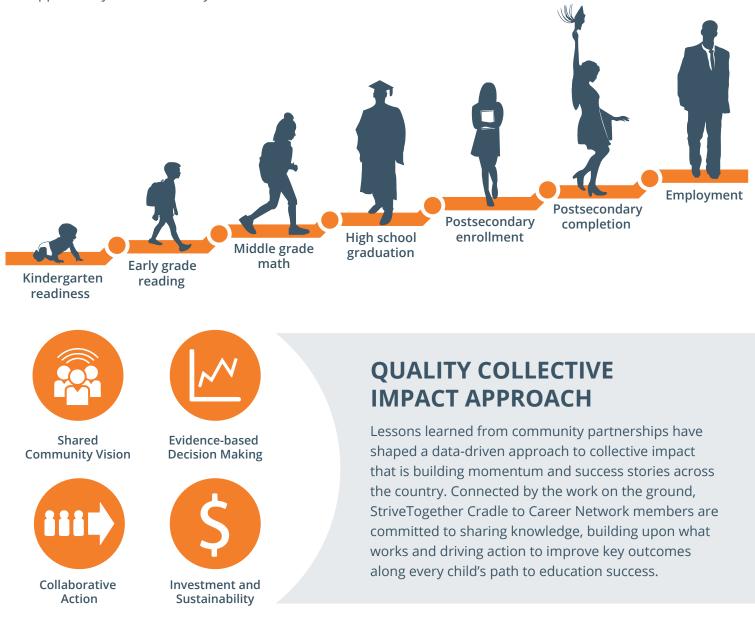

## STRIVETOGETHER'S ROADMAP TO SUCCESS

#### Improving Outcomes, From Cradle to Career

Education is a lifelong experience that begins well before a child ever sets foot in a classroom and continues long past a cap-andgown commencement. These outcomes are supported by research as key contributors to the achievement of cradle-to-career success, and are regularly reported by each community partnership in the Network to ensure accountability and alignment of community resources.

### Through the StriveTogether Theory of Action™

The StriveTogether Theory of Action<sup>™</sup> offers a quality collective impact approach to support communities as they develop and sustain cradle-to-career civic infrastructure. Each community is committed to four key principles across their work:

- Engage the community
- Advance equity
- Develop a culture of continuous improvement
- Leverage existing resources

With these principles in mind, community partnerships are able to chart the path through the theory of action from the early stages of formation through systems transformation. Partnerships that have embraced this quality approach are building civic infrastructure to change systems for sustainable impact on student outcomes.